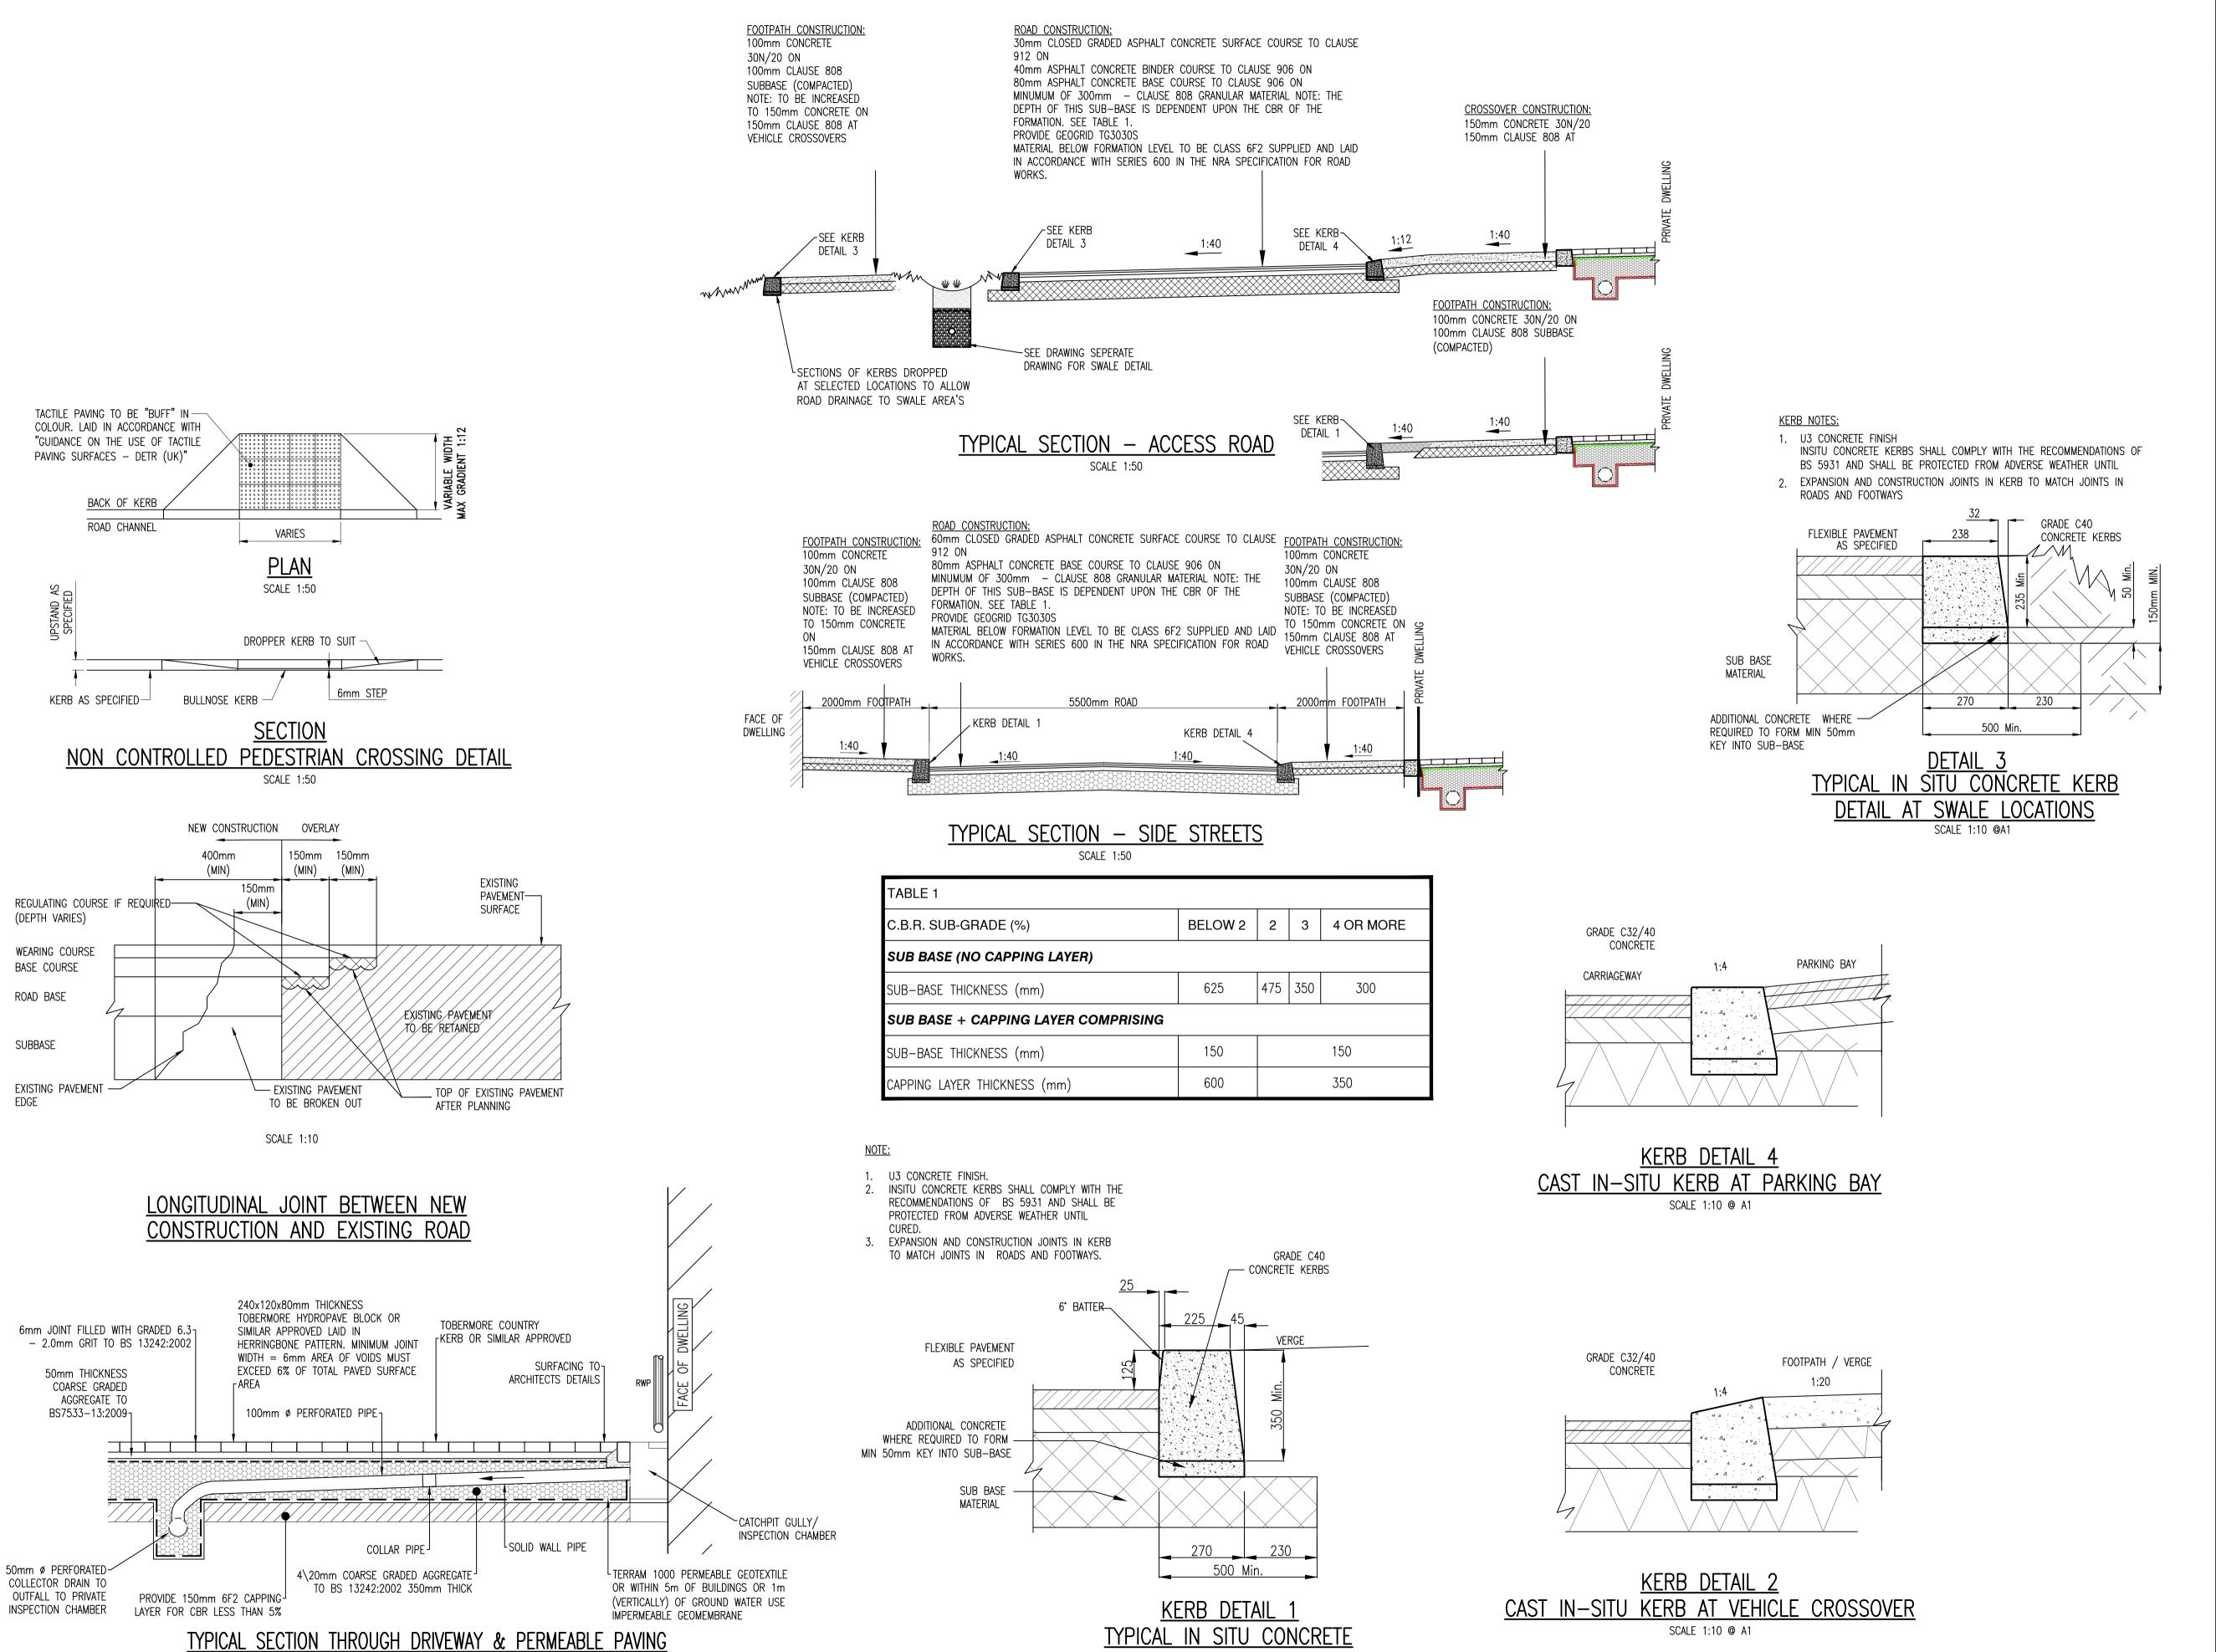

ROAD CONSTRUCTION DETAILS SCALE - AS SHOWN

(DEPTH VARIES)

WEARING COURSE

EXISTING PAVEMENT

SCALE 1:25

BASE COURSE

ROAD BASE

SUBBASE

NOTE:-

ALL FILL MATERIAL UNDER ROADS FOOTPATHS AND DRIVEWAYS TO BE SUITABLE SELECTED MATERIAL IN ACCORDANCE WITH TABLE 6/1 OF THE NRA SPECIFICATION FOR ROAD WORKS.

ALL FILL MATERIAL TO BE LAID IN LAYERS AND COMPACTED IN ACCORDANCE WITH TABLE 6/1 OF THE NRA SPECIFICATION FOR ROAD WORKS.

ALL SUITABLE SELECTED FILL MATERIAL SHALL BE CLASSIFIED BY SUITABLY **QUALIFIED GEOTECHNICAL ENGINEERS.** 

> ISSUED FOR PLANNING NS M

PROPOSED RESIDENTIAL DEVELOPMENT AT OLD SLANE ROAD, DROGHEDA, CO. LOUTH